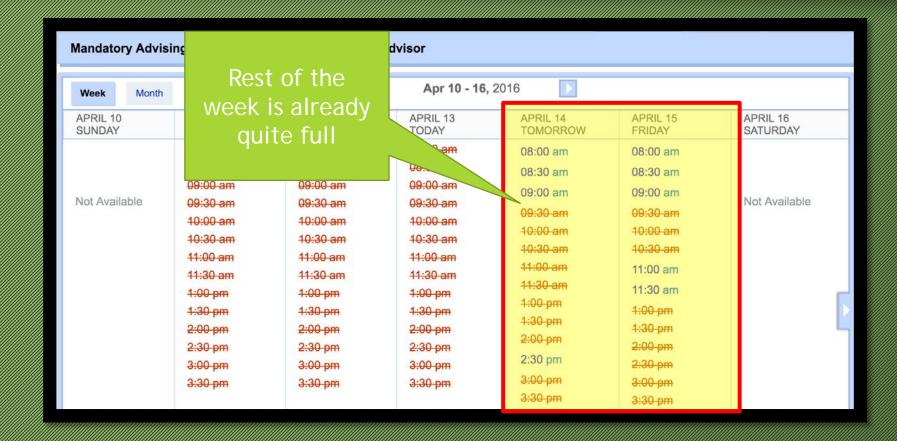

Appointments: 15-60 minutes, average 30 minutes
Approximately 150 students/week maximum

Appointments: 15-60 minutes, average 30 minutes
Approximately 150 students/week maximum
1400 students

| Mandatory Advisi   | ng (non-AcAc; >                                                                                                                                                 | 30 credits) with Any                                                                                                                                           | Advisor                                                                                                                                                                                        |                                                                                                                                                                              | en at 7:307<br>4/13/201                                                                                                                                                                                                                                 |                      |
|--------------------|-----------------------------------------------------------------------------------------------------------------------------------------------------------------|----------------------------------------------------------------------------------------------------------------------------------------------------------------|------------------------------------------------------------------------------------------------------------------------------------------------------------------------------------------------|------------------------------------------------------------------------------------------------------------------------------------------------------------------------------|---------------------------------------------------------------------------------------------------------------------------------------------------------------------------------------------------------------------------------------------------------|----------------------|
| Week Month         |                                                                                                                                                                 |                                                                                                                                                                | Apr 10 - 16,                                                                                                                                                                                   | 2016                                                                                                                                                                         |                                                                                                                                                                                                                                                         |                      |
| APRIL 10<br>SUNDAY | APRIL 11<br>MONDAY                                                                                                                                              | APRIL 12<br>TUESDAY                                                                                                                                            | APRIL 13<br>TODAY                                                                                                                                                                              | APRIL 14<br>TOMORROW                                                                                                                                                         | APRIL 15<br>FRIDAY                                                                                                                                                                                                                                      | APRIL 16<br>SATURDAY |
| Not Available      | 08:00 am<br>08:30 am<br>09:00 am<br>09:30 am<br>10:00 am<br>10:30 am<br>11:00 am<br>11:00 am<br>11:30 am<br>1:00 pm<br>2:00 pm<br>2:30 pm<br>3:00 pm<br>3:30 pm | 08:00 am<br>08:30 am<br>09:00 am<br>10:00 am<br>10:30 am<br>11:00 am<br>11:30 am<br>11:30 am<br>1:00 pm<br>1:30 pm<br>2:00 pm<br>2:30 pm<br>3:00 pm<br>3:30 pm | 08:00 am         08:30 am         09:00 am         09:30 am         10:00 am         10:30 am         11:30 am         1:00 pm         2:00 pm         2:30 pm         3:00 pm         3:00 pm | 08:00 am<br>08:30 am<br>09:00 am<br>09:00 am<br>10:00 am<br>10:30 am<br>10:30 am<br>11:00 am<br>11:30 am<br>11:30 am<br>11:30 pm<br>2:00 pm<br>2:30 pm<br>2:30 pm<br>3:00 pm | 08:00 am<br>08:30 am<br>09:00 am<br><del>09:30 am</del><br><del>10:00 am</del><br><del>10:30 am</del><br>11:00 am<br><del>11:30 am<br/><u>1:00 pm</u><br/><del>1:30 pm</del><br/><del>2:00 pm</del><br/><del>2:30 pm</del><br/><del>3:30 pm</del></del> | Not Available        |

### The "Appointment Problem"

Questions that can be answered in 3-5 minutes
 "Prescriptive" information
 5-minute appointment takes an entire 30-minute slot